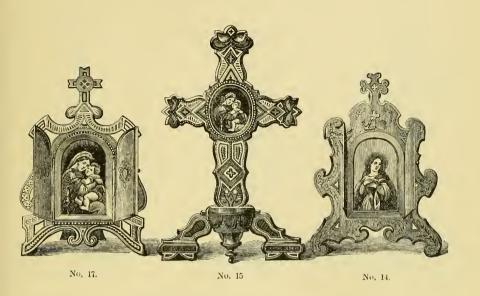

" of Real Bronze.

BISCUIT STATUES.

SMALL COLORED STATUES FROM MUNICH.

STATUES OF IMITATION BRONZE.

CHRISTMAS FIGURES.

TOY ALTAR FURNITURE.

PAPER WEIGHTS.

Porcelain Medallions with Gilt Brass Frames.

PLASTIQUE MEDALLIONS.

SMALL SANCTUARY LAMPS.

SMALL BRASS CANDELABRA.

BRITANNIA CANDLESTICKS.

GLASS CANDLESTICKS.

" SILVERED.

SMALL BRASS CANDLESTICKS.

WAX CANDLES.